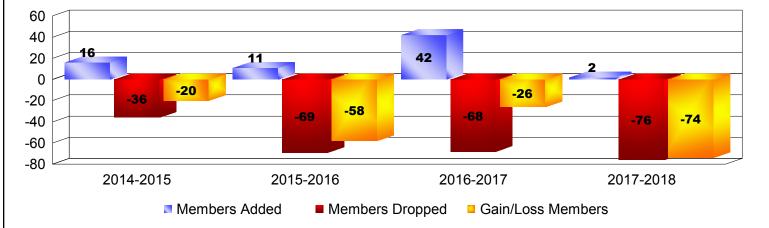

## **Disbanded Districts**

| Year      | New<br>Clubs | Dropped<br>Clubs | Gain/<br>Loss<br>Clubs | New<br>Members | Charter<br>Members | Reinstate<br>Members | Transfer<br>Members | Total<br>Member<br>Added | Total<br>Members<br>Dropped | Gain/<br>Loss<br>Members |
|-----------|--------------|------------------|------------------------|----------------|--------------------|----------------------|---------------------|--------------------------|-----------------------------|--------------------------|
| 2014-2015 | 0            | 0                | 0                      | 14             | 0                  | 0                    | 2                   | 16                       | -36                         | -20                      |
| 2015-2016 | 0            | -3               | -3                     | 8              | 0                  | 3                    | 0                   | 11                       | -69                         | -58                      |
| 2016-2017 | 2            | -4               | -2                     | 1              | 41                 | 0                    | 0                   | 42                       | -68                         | -26                      |
| 2017-2018 | 0            | -5               | -5                     | 1              | 0                  | 1                    | 0                   | 2                        | -76                         | -74                      |
| Average   | 1            | -3               | -3                     | 6              | 10                 | 1                    | 1                   | 18                       | -62                         | -45                      |