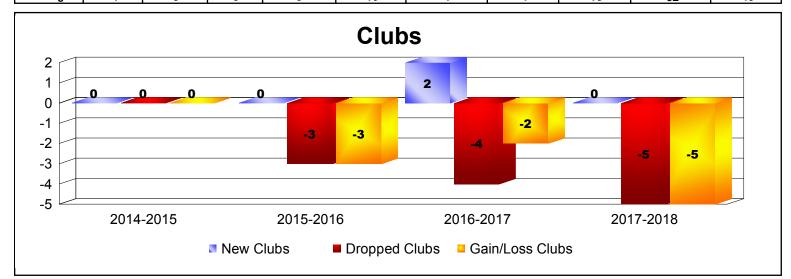

## **Disbanded Districts**

| Year      | New<br>Clubs | Dropped<br>Clubs | Gain/<br>Loss<br>Clubs | New<br>Members | Charter<br>Members | Reinstate<br>Members | Transfer<br>Members | Total<br>Member<br>Added | Total<br>Members<br>Dropped | Gain/<br>Loss<br>Members |
|-----------|--------------|------------------|------------------------|----------------|--------------------|----------------------|---------------------|--------------------------|-----------------------------|--------------------------|
| 2014-2015 | 0            | 0                | 0                      | 14             | 0                  | 0                    | 2                   | 16                       | -36                         | -20                      |
| 2015-2016 | 0            | -3               | -3                     | 8              | 0                  | 3                    | 0                   | 11                       | -69                         | -58                      |
| 2016-2017 | 2            | -4               | -2                     | 1              | 41                 | 0                    | 0                   | 42                       | -68                         | -26                      |
| 2017-2018 | 0            | -5               | -5                     | 1              | 0                  | 1                    | 0                   | 2                        | -76                         | -74                      |
| Average   | 1            | -3               | -3                     | 6              | 10                 | 1                    | 1                   | 18                       | -62                         | -45                      |